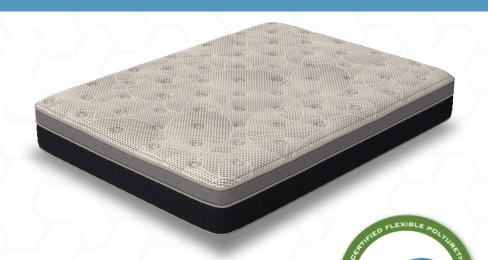

## **DESCRIPTION**

The Tahoe Hybrid mattress features individually wrapped coils with Luxurious Gel Memory Foam. This Mattress is equipped with EdgeTech, which offers our premium edge support surrounding the perimeter of the mattress. The perfect balance of comfort and support of this premium mattress offer rejuvenative restful sleep.

## **12" TAHOE**

12" Profile

8" Individually Wrapped Coils w/ 2 perimeter rows of EdgeTech Support

713 Individually Wrapped Coils - Outer rows 12 Gauge Steel - Inner Rows 13 Gauge Steel

.5" Gel Infused Memory Foam

3.5" Premium Comfot Foam and Padding CertiPurUS Certified

SCAN TO FIND OUT MORE ABOUT THIS PRODUCT